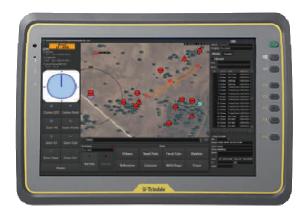

### **Project Mapping & Asset Tracking**

Trimble Kenai

Handheld Algiz 10X

AssetTrack enables mapping, recording and monitoring of project data in the field. It is customisable to suit many types of projects. These include revegetation and rehabilitation projects, vertebrate pest surveys and control, remote equipment maintenance, earthwork projects, mine surveying and bush fire control.

#### **BENEFITS**

- ✓ Simple in-vehicle or handheld touchscreen mapping with GPS locations
- ✓ Item locations are displayed on the map with details such as timestamp and notes
- ✓ GPS guides operator to any item from the database
- ✓ New items are recorded quickly using a customisable set of buttons

### **FEATURES**

- ✓ Quickly create new asset records in the database while in the field
- ✓ Items from a database are displayed on map
- ✓ Define paths and boundary of areas, such as tracking areas of work done
- ✓ Displays distance and bearing and range rings to selected location
- ✓ Custom map layers and symbols
- ✓ Multiple GPS feeds handled to simplify high precision work
- ✓ Custom user generated reports
- ✓ Auto generation of routine reports