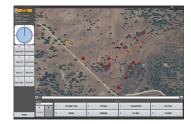

### **Project Mapping & Asset Tracking**

Trimble Kenai

Handheld Algiz 10X

AssetTrack enables mapping, recording and monitoring of project data in the field. It is customisable to suit many types of projects. These include revegetation and rehabilitation projects, vertebrate pest surveys and control, remote equipment maintenance, earthwork projects, mine surveying and bush fire control.

#### **BENEFITS**

- ✓ Simple in-vehicle or handheld touchscreen mapping with GPS locations
- ✓ Item locations are displayed on the map with details such as timestamp and notes
- ✓ GPS guides operator to any item from the database
- ✓ New items are recorded quickly using a customisable set of buttons

### **FEATURES**

- ✓ Quickly create new asset records in the database while in the field
- ✓ Items from a database are displayed on map
- ✓ Define paths and boundary of areas, such as tracking areas of work done
- ✓ Displays distance and bearing and range rings to selected location
- ✓ Custom map layers and symbols
- ✓ Multiple GPS feeds handled to simplify high precision work
- ✓ Custom user generated reports
- ✓ Auto generation of routine reports