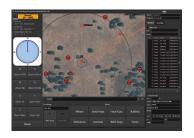

### **Project Mapping & Asset Tracking**

Trimble Kenai

Handheld Algiz 10X

AssetTrack enables mapping, recording and monitoring of project data in the field. It is customisable to suit many types of projects. These include revegetation and rehabilitation projects, vertebrate pest surveys and control, remote equipment maintenance, earthwork projects, mine surveying and bush fire control.

#### **BENEFITS**

- ✓ Simple in-vehicle or handheld touchscreen mapping with GPS locations
- ✓ Item locations are displayed on the map with details such as timestamp and notes
- ✓ GPS guides operator to any item from the database
- ✓ New items are recorded quickly using a customisable set of buttons

### **FEATURES**

- ✓ Quickly create new asset records in the database while in the field
- ✓ Items from a database are displayed on map
- ✓ Define paths and boundary of areas, such as tracking areas of work done
- ✓ Displays distance and bearing and range rings to selected location
- ✓ Custom map layers and symbols
- ✓ Multiple GPS feeds handled to simplify high precision work
- ✓ Custom user generated reports
- ✓ Auto generation of routine reports