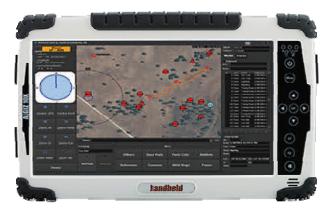

### **Project Mapping & Asset Tracking**

Trimble Kenai

Handheld Algiz 10X

AssetTrack enables mapping, recording and monitoring of project data in the field. It is customisable to suit many types of projects. These include revegetation and rehabilitation projects, vertebrate pest surveys and control, remote equipment maintenance, earthwork projects, mine surveying and bush fire control.

#### **BENEFITS**

- ✓ Simple in-vehicle or handheld touchscreen mapping with GPS locations
- ✓ Item locations are displayed on the map with details such as timestamp and notes
- ✓ GPS guides operator to any item from the database
- ✓ New items are recorded quickly using a customisable set of buttons

### **FEATURES**

- ✓ Quickly create new asset records in the database while in the field
- ✓ Items from a database are displayed on map
- ✓ Define paths and boundary of areas, such as tracking areas of work done
- ✓ Displays distance and bearing and range rings to selected location
- ✓ Custom map layers and symbols
- ✓ Multiple GPS feeds handled to simplify high precision work
- ✓ Custom user generated reports
- ✓ Auto generation of routine reports