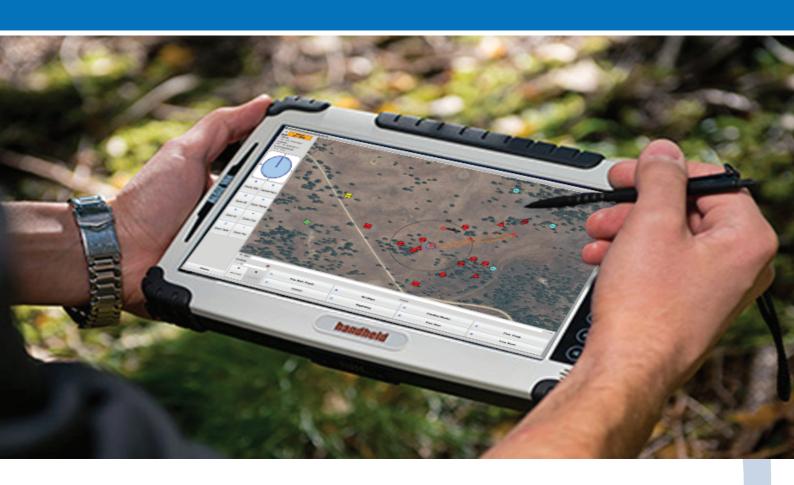

### **Project Mapping & Asset Tracking**

Trimble Kenai

Handheld Algiz 10X

AssetTrack enables mapping, recording and monitoring of project data in the field. It is customisable to suit many types of projects. These include revegetation and rehabilitation projects, vertebrate pest surveys and control, remote equipment maintenance, earthwork projects, mine surveying and bush fire control.

#### **BENEFITS**

- ✓ Simple in-vehicle or handheld touchscreen mapping with GPS locations
- ✓ Item locations are displayed on the map with details such as timestamp and notes
- ✓ GPS guides operator to any item from the database
- ✓ New items are recorded quickly using a customisable set of buttons

### **FEATURES**

- ✓ Quickly create new asset records in the database while in the field
- ✓ Items from a database are displayed on map
- ✓ Define paths and boundary of areas, such as tracking areas of work done
- ✓ Displays distance and bearing and range rings to selected location
- ✓ Custom map layers and symbols
- ✓ Multiple GPS feeds handled to simplify high precision work
- ✓ Custom user generated reports
- ✓ Auto generation of routine reports